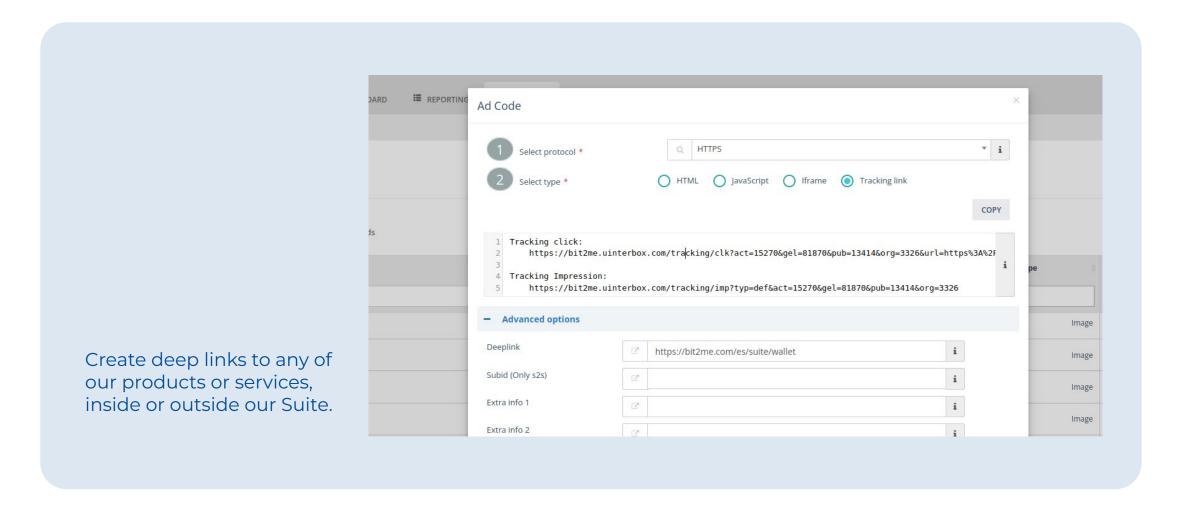

## **Our platform**

bit 2 me

Product feed ADMEDIA View 10 ∨ records | Found total 8 records EXPORT CODES Name Category Find all the creative Banner comprawallet 300x300 ES ~ 300x300 resources you need, bit 2 me Image 300x600 from banners to data 320x50 ¡COMPRA AHORA! feeds with currency +100 MONEDAS Image 468x60 rates. 728x90 Image COMIENZA AHORA!