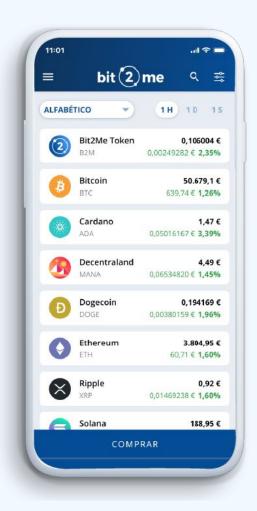

### **Bit2Me Wallet**

**Buy, sell and trade cryptocurrencies** on a secure site, where you can perform all these actions with a catalog of more than 150 cryptocurrencies.

- Multicurrency.
- Never miss an opportunity with the best quotes.
- Send and receive payments quickly, from anywhere in the world.
- Flexible deposits and withdrawals.