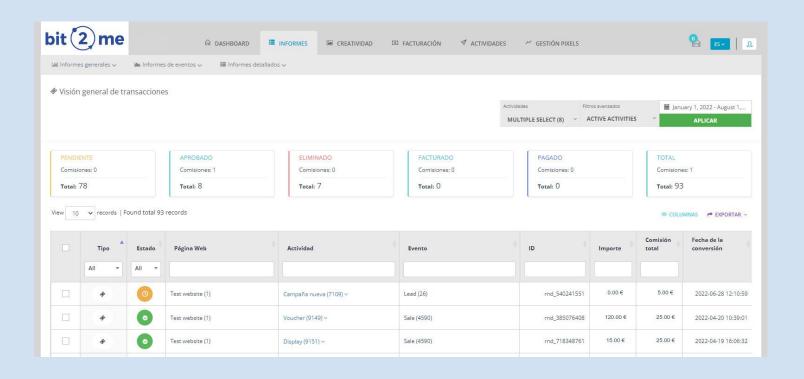

## **Our platform**

bit 2 me

Product feed ADMEDIA View 10 ∨ records | Found total 8 records EXPORT CODES Name Category Find all the creative Banner comprawallet 300x300 ES ~ 300x300 resources you need, bit 2 me Image 300x600 from banners to data 320x50 ¡COMPRA AHORA! feeds with currency +100 MONEDAS Image 468x60 rates. 728x90 Image COMIENZA AHORA!

en → LΩ

Earn a commission for each verified user, plus a bonus if these users complete their first transaction within the next 90 days.

Find out more about our

remuneration method here.

All your campaign information at a glance. % bit 2 me bit 2 me Sv D © DASHBOARD ■ INFORMES ■ CREATIVIDAD © FACTURACIÓN ✓ ACTIVIDADES ₹ Eventos diarios Informe de creatividades ~ ACTIVIDADES ACTIVAS ~ MULTIPLE SELECT (8) V TEST WEBSITE CHART overview ▼ comparado a Ninguno CHART overview Link na... Clics prev None | Se han encontrado registros totales 191

Find detailed daily and creative reports, so you can get the most out of your account.

**Attribution and commissions** 