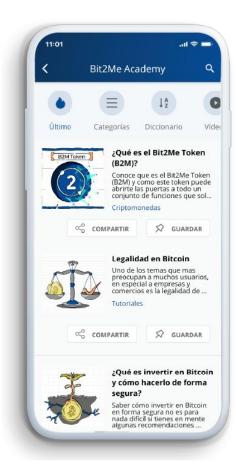

### **Bit2Me Academy**

Bit2Me Academy is the **largest Spanish-speaking educational platform** for content related to cryptocurrencies, blockchain, NFTs, and everything you need to know about blockchain technology.

On Bit2Me Academy, you will find more than 15 free, specialized courses, and more than 400 articles with videos, infographics, and other content for you to learn.

With the new Learn2Me courses, you can also earn rewards while you learn.