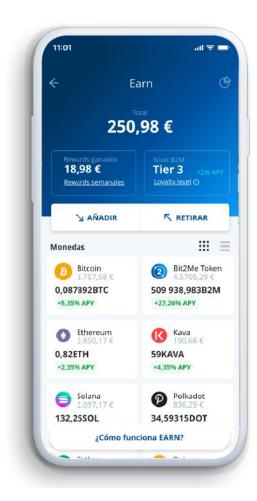

### Bit2Me Earn

This service allows you to generate rewards for your cryptocurrencies without doing anything.

## **Put your cryptocurrencies to work!**

- 100% flexible and with no transaction fees: withdraw whenever you want, it is NOT time-locked
- If you stake with B2M or you receive rewards in B2M, you will get an extra **2% APY** of bonuses **DAILY**.