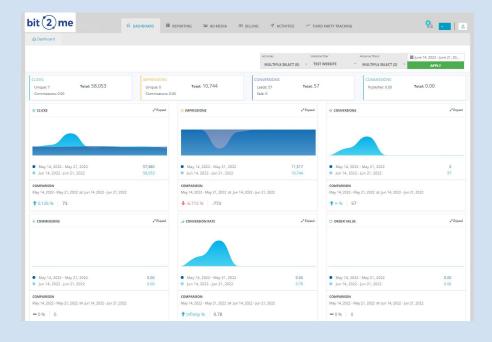

en → LΩ

Earn a commission for each verified user, plus a bonus if these users complete their first transaction within the next 90 days.

Find out more about our

remuneration method here.

All your campaign information at a glance. % bit 2 me bit 2 me Sv D © DASHBOARD ■ INFORMES ■ CREATIVIDAD © FACTURACIÓN ✓ ACTIVIDADES ₹ Eventos diarios Informe de creatividades ~ ACTIVIDADES ACTIVAS ~ MULTIPLE SELECT (8) V TEST WEBSITE CHART overview ▼ comparado a Ninguno CHART overview Link na... Clics prev None | Se han encontrado registros totales 191

Find detailed daily and creative reports, so you can get the most out of your account.

**Attribution and commissions** 