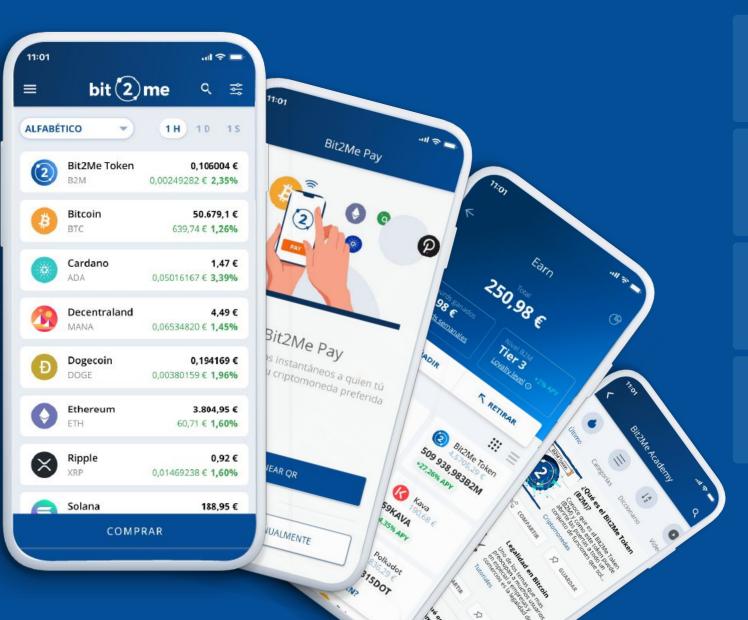

### **Bit2Me Suite**

### **Bit2Me Wallet**

**Buy, sell and trade cryptocurrencies** on a secure site, where you can perform all these actions with a catalog of more than 150 cryptocurrencies.

- Multicurrency.
- Never miss an opportunity with the best quotes.
- Send and receive payments quickly, from anywhere in the world.
- Flexible deposits and withdrawals.

### Bit2Me Earn

This service allows you to generate rewards for your cryptocurrencies without doing anything.

## **Put your cryptocurrencies to work!**

- 100% flexible and with no transaction fees: withdraw whenever you want, it is NOT time-locked
- If you stake with B2M or you receive rewards in B2M, you will get an extra **2% APY** of bonuses **DAILY**.

### **Bit2Me Launchpad**

### **Bit2Me Academy**

Bit2Me Academy is the **largest Spanish-speaking educational platform** for content related to cryptocurrencies, blockchain, NFTs, and everything you need to know about blockchain technology.